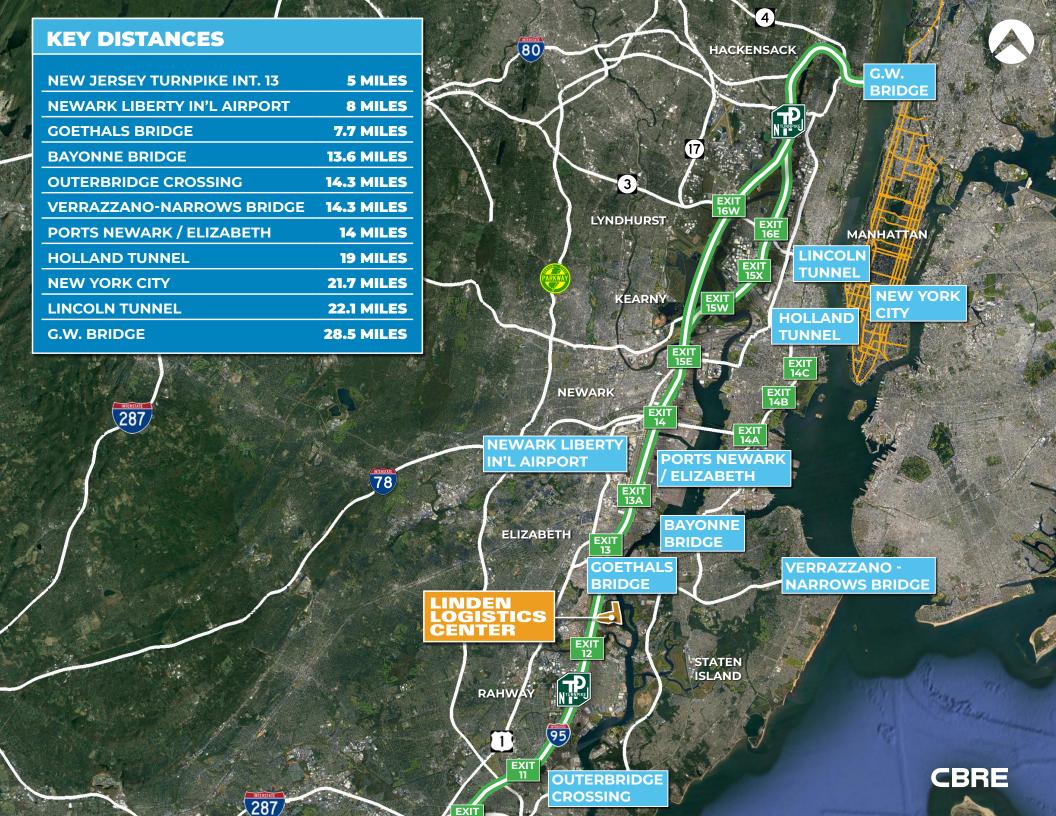

# FOR LEASE

Located within the Largest Logistics Development consisting of 4.1 MSF within the NJ / NY Port Region with proximity to New York City and Newark Liberty International Airport

www. Linden Logistics Center. com