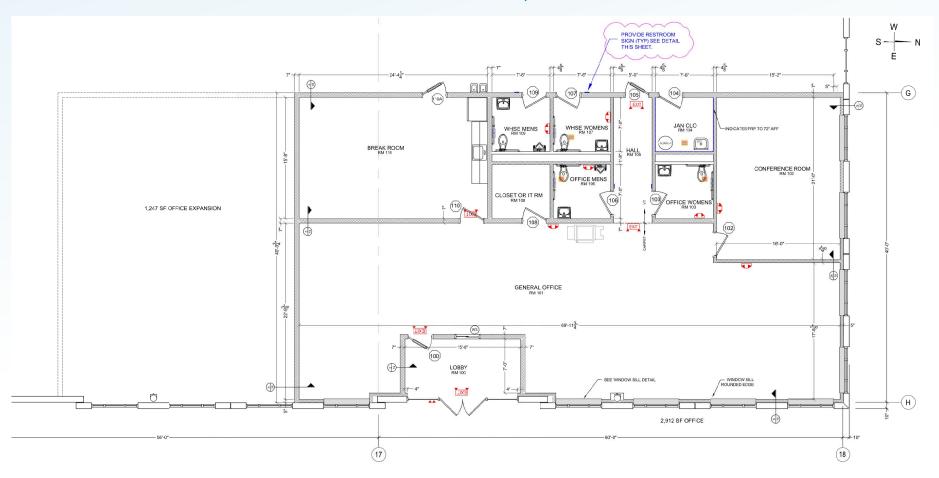

## **SPEC OFFICE PLAN - 3,000 SF**

332,635 SF
NEW CONSTRUCTION FOR LEASE
100 LINDEN LOGISTICS WAY

Contact us for more information or to arrange a tour:

www.LindenLogisticsCenter.com

EXCLUSIVE LEASING AGENT