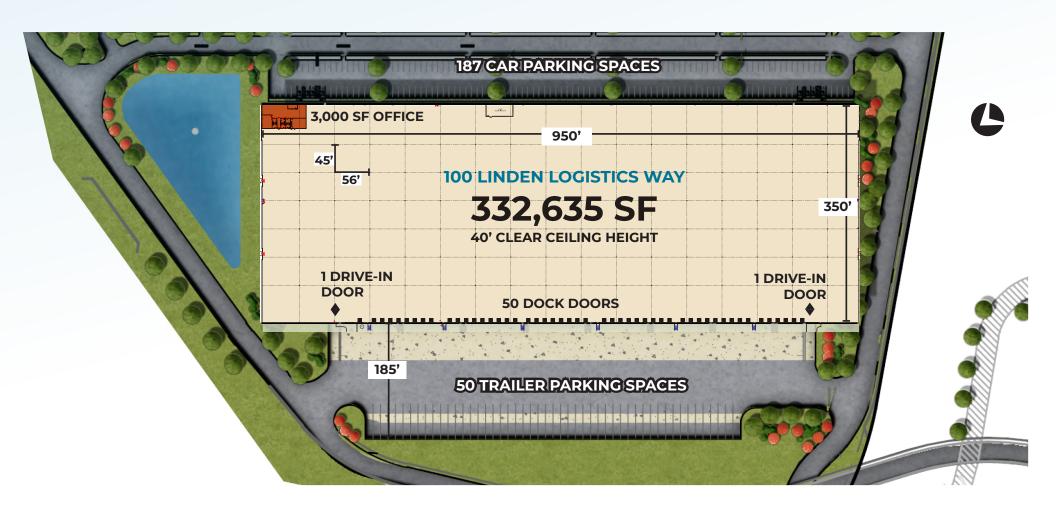

332,635 SF

Total Building Size

**332,635** SF (Divisible)

Available Size

**3,000 SF** 

Office Size

350' x 950'

**Building Dimensions** 

40'

Clear Height

45' x 56'

Column Spacing

**50** 

Dock Doors

2

Drive-in Doors

**187** 

Car Parking Spaces

**50** 

Trailer Parking Spaces

800 LBS PSF

Floor Load

**ESFR** 

Sprinkler