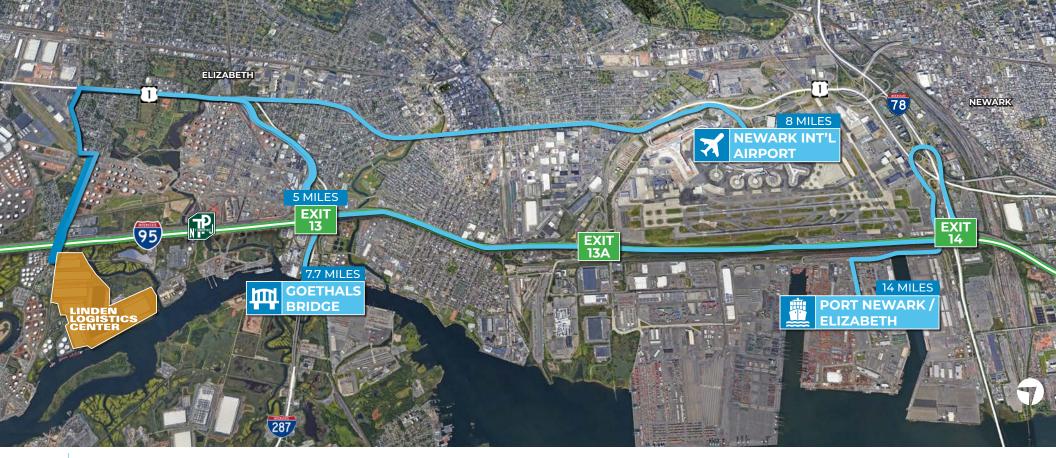

# FOR LEASE

Located within the Largest Logistics Development consisting of 4.1 MSF within the NJ / NY Port Region with proximity to New York City and Newark Liberty International Airport

www. Linden Logistics Center. com