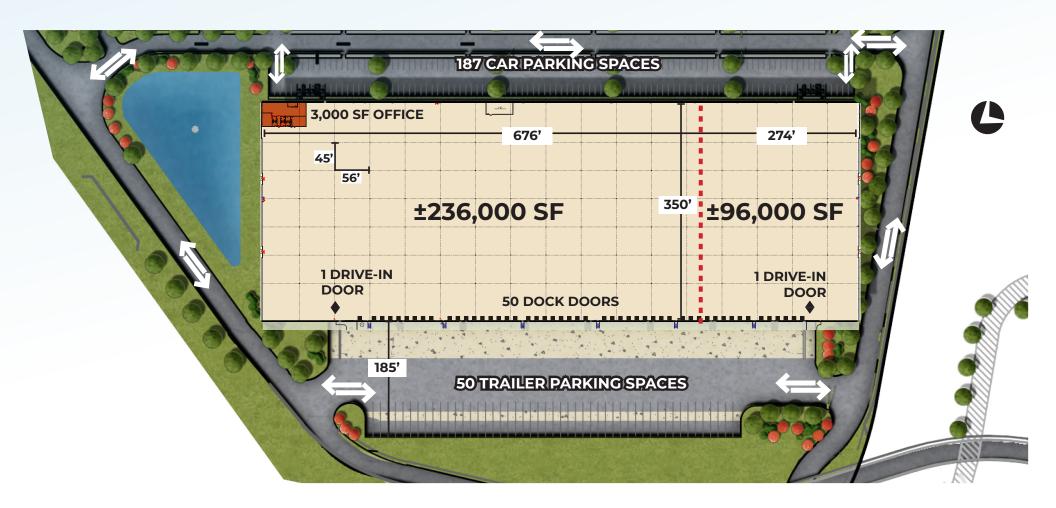

**AVAILABLE NOW** 

332,635 SF

**NEW CONSTRUCTION** 

# FOR LEASE

Located within the Largest Logistics Development consisting of 4.1 MSF within the NJ / NY Port Region with proximity to New York City and Newark Liberty International Airport

www. Linden Logistics Center. com

332,635 SF

Total Building Size

**332,635** SF (Divisible)

Available Size

**3,000 SF** 

Office Size

350' x 950'

**Building Dimensions** 

40'

Clear Height

45' x 56'

Column Spacing

**50** 

Dock Doors

2

Drive-in Doors

**187** 

Car Parking Spaces

**50** 

Trailer Parking Spaces

800 LBS PSF

Floor Load

**ESFR** 

Sprinkler

**LED** 

Lighting

**To Suit** 

Power

**CBRE** 



332,635 SF
NEW CONSTRUCTION FOR LEASE







332,635 SF
NEW CONSTRUCTION FOR LEASE



# **DIVISION EXAMPLE**





# 332,635 SF NEW CONSTRUCTION FOR LEASE



## **SPEC OFFICE PLAN - 3,000 SF**









332,635 SF
NEW CONSTRUCTION FOR LEASE
100 LINDEN LOGISTICS WAY

Contact us for more information or to arrange a tour:

www.LindenLogisticsCenter.com

EXCLUSIVE LEASING AGENT

### THOMAS F. MONAHAN

Vice Chairman o +1 201 712 5610 c +1 973 568 6614 thomas.monahan@cbre.com

#### **LARRY SCHIFFENHAUS**

Executive Vice President o +1 201 712 5809 c +1 201 532 5092 larry.schiffenhaus@cbre.com

#### **BRIAN GOLDEN**

Executive Vice President o +1 201 712 5607 c +1 732 284 8451 brian.golden@cbre.com



A DEVELOPMENT PARTNERSHIP BY







© 2024 CBRE, Inc. All rights reserved. This information has been obtained from sources believed reliable but has not been verified for accuracy or completeness. CBRE, Inc.