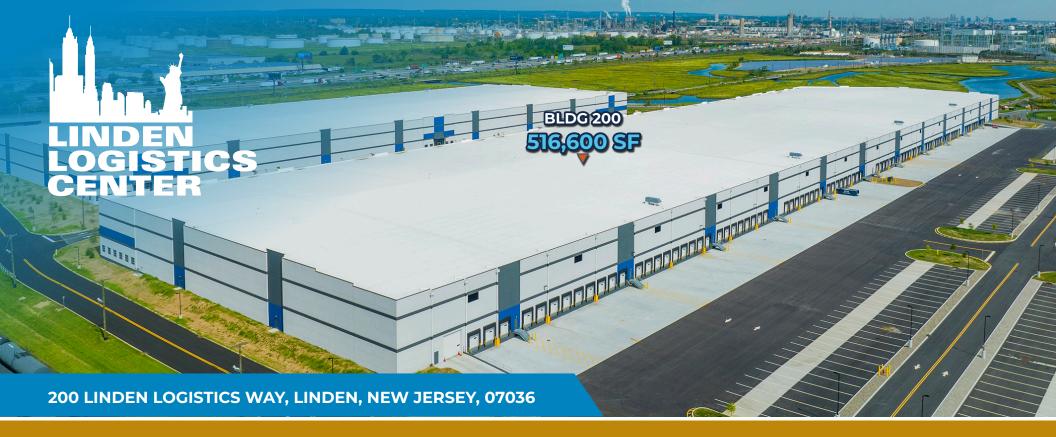

**AVAILABLE NOW** 

516,600 SF NEW CONSTRUCTION FOR LEASE

Located within the Largest Logistics Development consisting of 4.1 MSF within the NJ / NY Port Region with proximity to New York City and Newark Liberty International Airport

www. Linden Logistics Center. com

516,600 SF

Total Building Size

516,600 SF

Available Size

3,000 SF

Office Size

350' x 1,500'