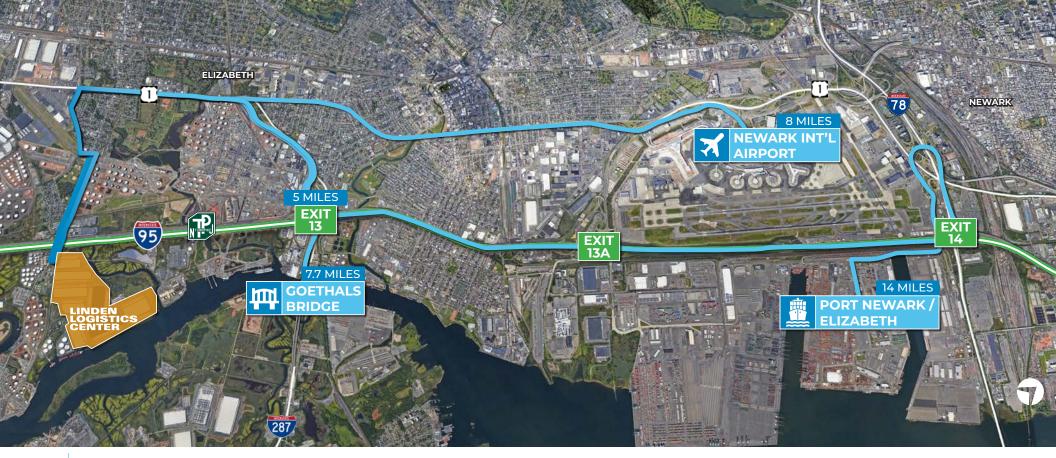

**AVAILABLE NOW** 

516,600 SF NEW CONSTRUCTION FOR LEASE

Located within the Largest Logistics Development consisting of 4.1 MSF within the NJ / NY Port Region with proximity to New York City and Newark Liberty International Airport