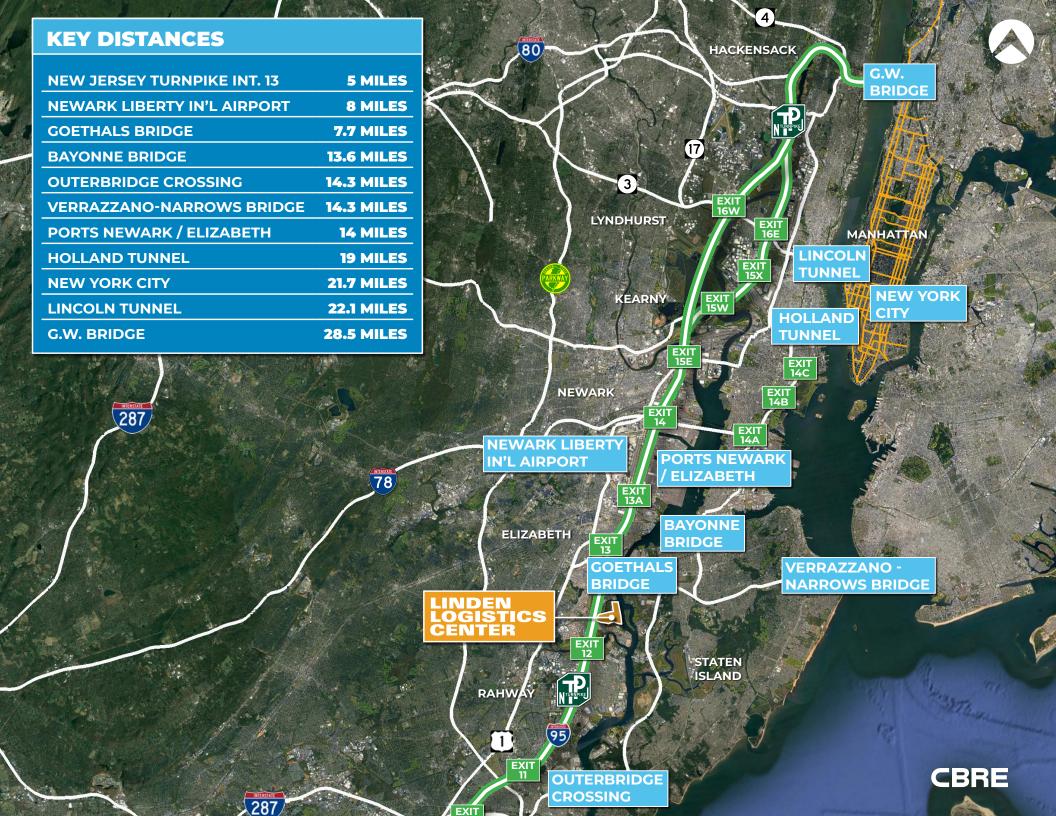

**AVAILABLE NOW** 

516,600 SF NEW CONSTRUCTION FOR LEASE

Located within the Largest Logistics Development consisting of 4.1 MSF within the NJ / NY Port Region with proximity to New York City and Newark Liberty International Airport