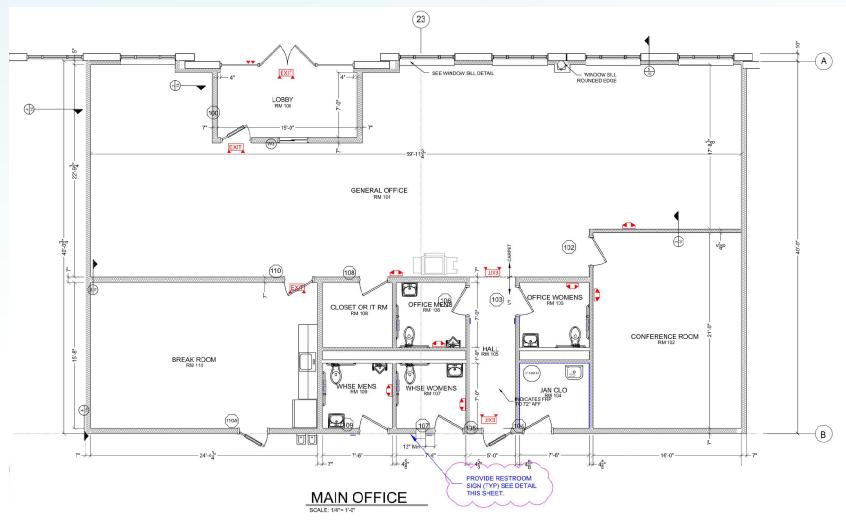

## **SPEC OFFICE PLAN - 3,000 SF**

516,600 SF
NEW CONSTRUCTION FOR LEASE
200 LINDEN LOGISTICS WAY

Contact us for more information or to arrange a tour:

www.LindenLogisticsCenter.com

EXCLUSIVE LEASING AGENT