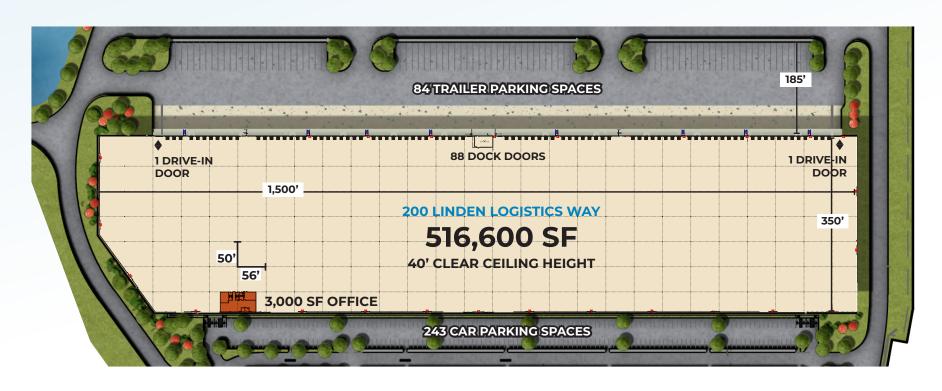

www. Linden Logistics Center. com

516,600 SF

Total Building Size

516,600 SF

Available Size

3,000 SF

Office Size

350' x 1,500'

**Building Dimensions** 

40'

Clear Height

50' x 56'

Column Spacing

88

Dock Doors

2

Drive-in Doors

243

Car Parking Spaces

84

Trailer Parking Spaces

**800 LBS PSF** 

Floor Load

**ESFR** 

Sprinkler

**LED** 

Lighting

**To Suit** 

Power

**CBRE** 