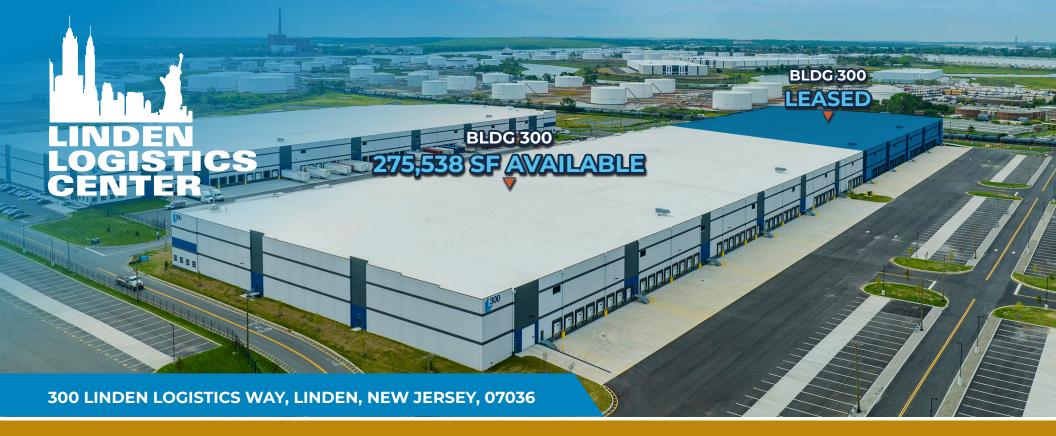

**AVAILABLE NOW** 

275,538 SF

FOR LEASE

Located within the Largest Logistics Development consisting of 4.1 MSF within the NJ / NY Port Region with proximity to New York City and Newark Liberty International Airport

www. Linden Logistics Center. com

472,610 SF

Total Building Size

**275,538 SF (Divisible)** 

Available Size

3,000 SF

Office Size

350' x 1,350'