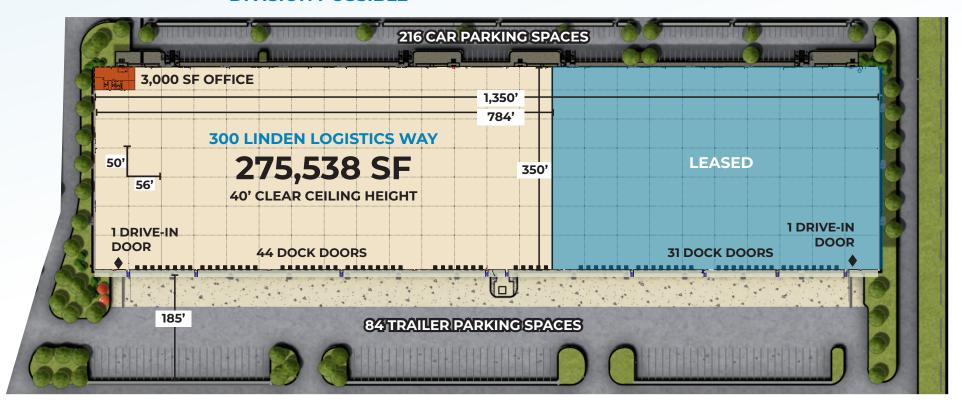

www. Linden Logistics Center. com

472,610 SF

Total Building Size

**275,538 SF (Divisible)** 

Available Size

3,000 SF

Office Size

350' x 1,350'

**Building Dimensions** 

40'

Clear Height

50' x 56'

Column Spacing

44

Dock Doors

1

Drive-in Door

132

Car Parking Spaces

49

Trailer Parking Spaces

**800 LBS PSF** 

Floor Load

**ESFR** 

Sprinkler

**LED** 

Lighting

**To Suit** 

Power

**CBRE** 

### **DIVISION POSSIBLE**