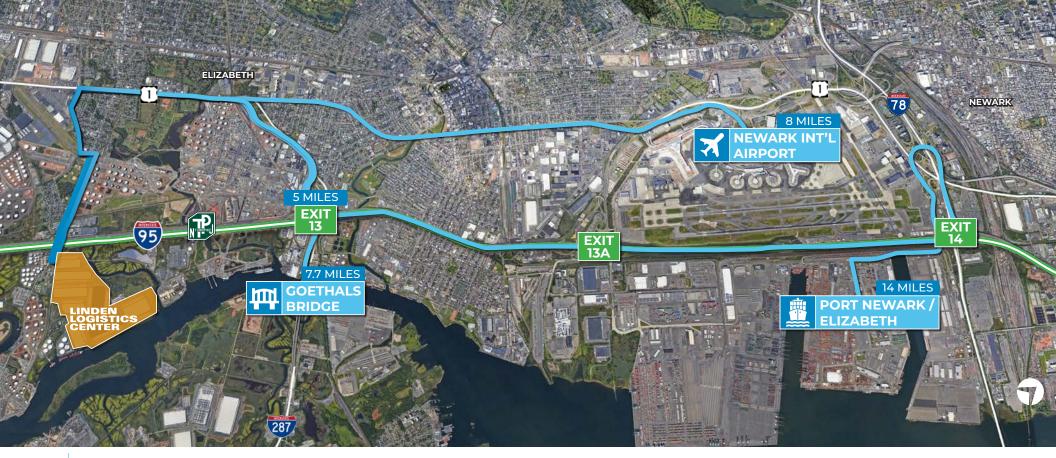

**AVAILABLE NOW** 

275,538 SF

FOR LEASE

Located within the Largest Logistics Development consisting of 4.1 MSF within the NJ / NY Port Region with proximity to New York City and Newark Liberty International Airport