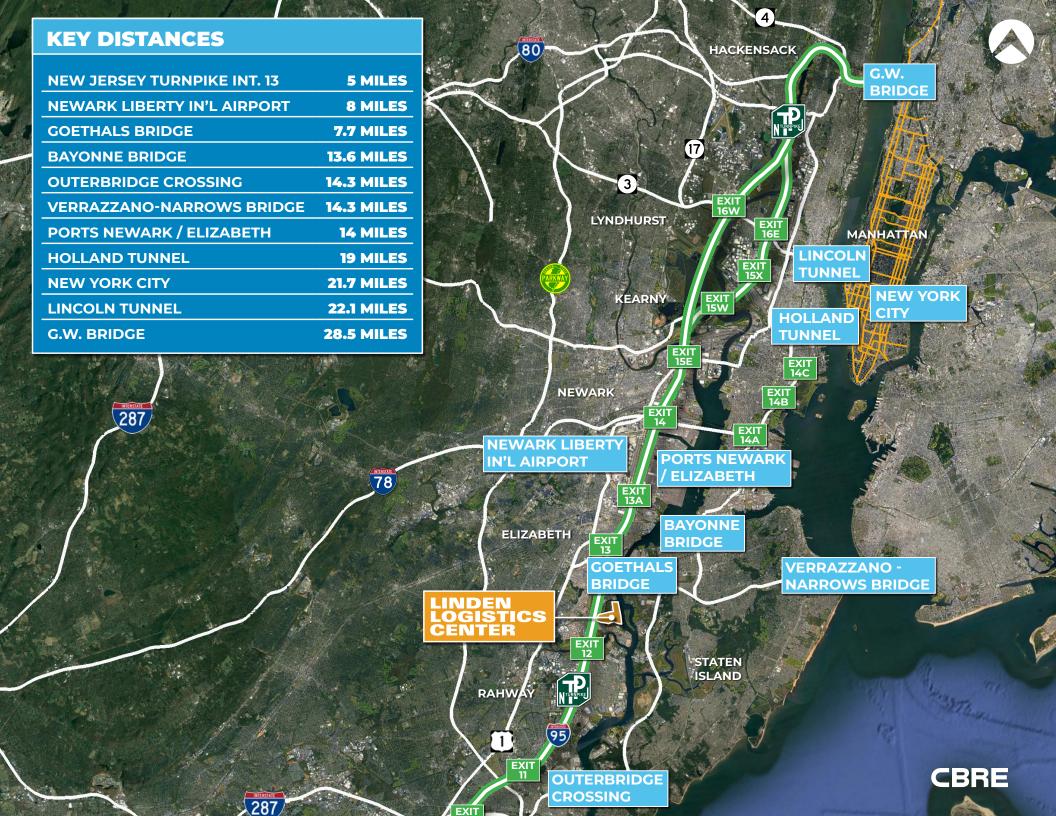

**AVAILABLE NOW** 

275,538 SF

FOR LEASE

Located within the Largest Logistics Development consisting of 4.1 MSF within the NJ / NY Port Region with proximity to New York City and Newark Liberty International Airport