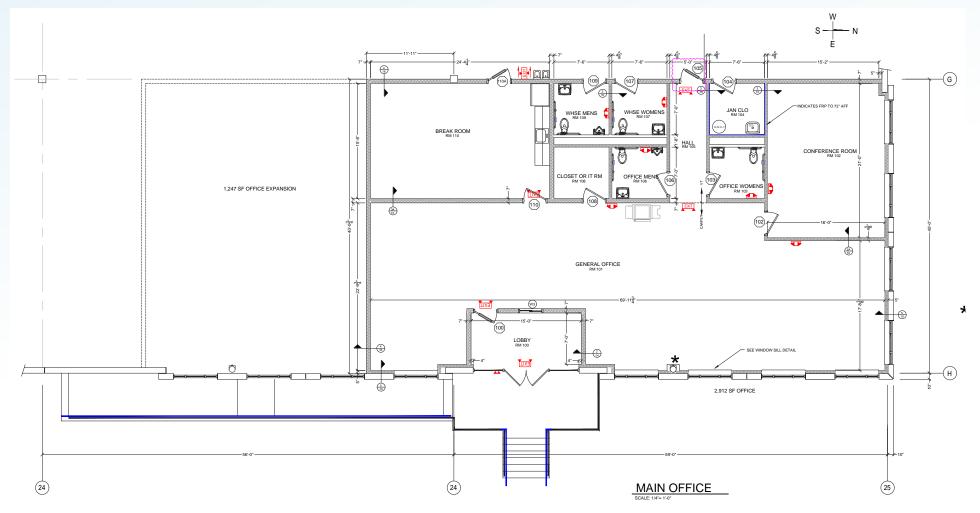

## **SPEC OFFICE PLAN - 3,000 SF**

275,538 SF
NEW CONSTRUCTION FOR LEASE
300 LINDEN LOGISTICS WAY

Contact us for more information or to arrange a tour:

www.LindenLogisticsCenter.com

EXCLUSIVE LEASING AGENT