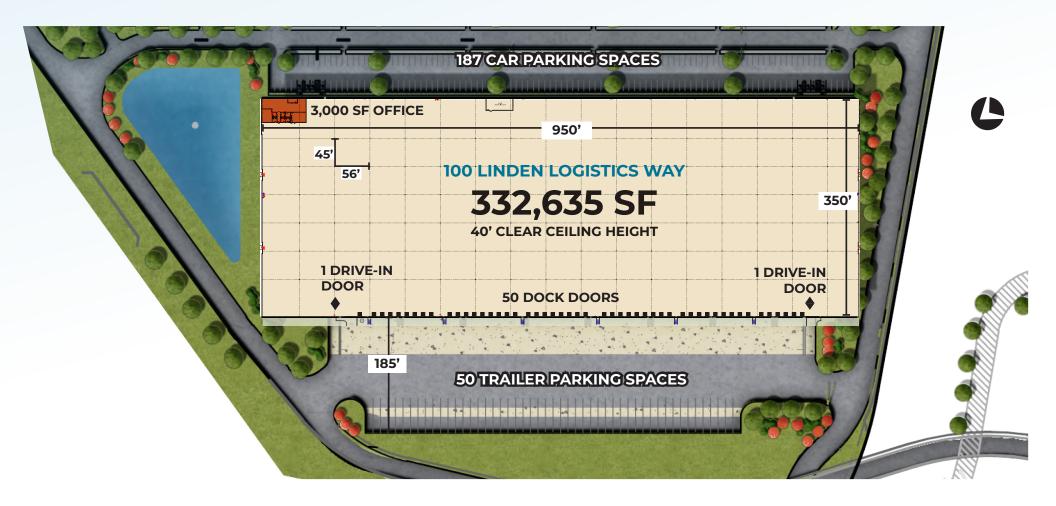

LindenLogisticsCenter.com

**332,635 SF** Total Building Size

**332,635 SF (Divisible)** Available Size

**3,000 SF** Office Size

**350' x 950'** Building Dimensions

**40'** Clear Height **45' x 56'** Column Spacing

**50** Dock Doors

**2** Drive-in Doors

**187** Car Parking Spaces

**50** Trailer Parking Spaces 800 LBS PSF Floor Load

**ESFR** Sprinkler

**LED** Lighting

**To Suit** Power

**30-Year** Tax Pilot