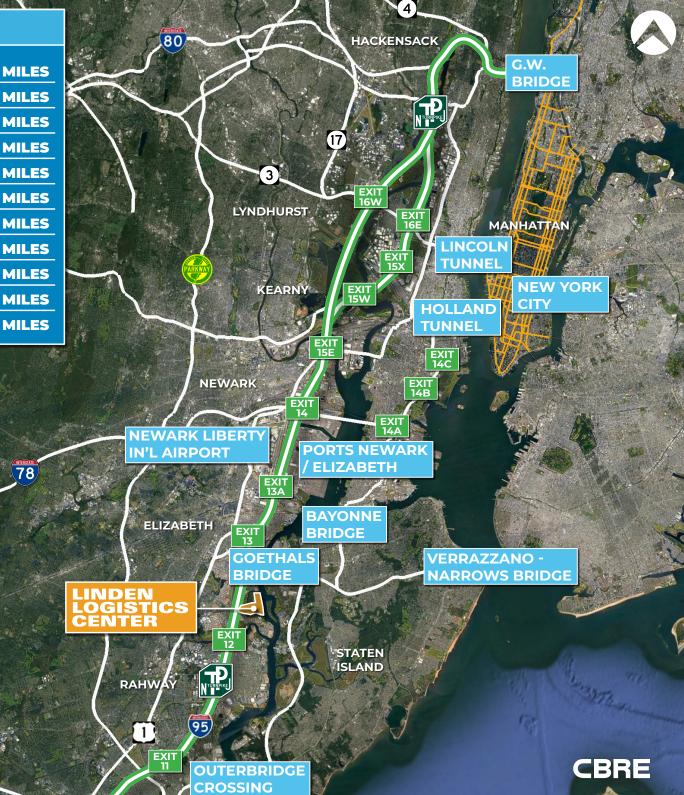

### **KEY DISTANCES**

EXIT

| NEW JERSEY TURNPIKE INT. 13 | 5 MILES           |
|-----------------------------|-------------------|
| NEWARK LIBERTY IN'L AIRPORT | 8 MILES           |
| GOETHALS BRIDGE             | 7.7 MILES         |
| BAYONNE BRIDGE              | 13.6 MILES        |
| OUTERBRIDGE CROSSING        | 14.3 MILES        |
| VERRAZZANO-NARROWS BRIDGE   | 14.3 MILES        |
| PORTS NEWARK / ELIZABETH    | 14 MILES          |
| HOLLAND TUNNEL              | 19 MILES          |
| NEW YORK CITY               | 21.7 MILES        |
| LINCOLN TUNNEL              | <b>22.1 MILES</b> |
| G.W. BRIDGE                 | 28.5 MILES        |