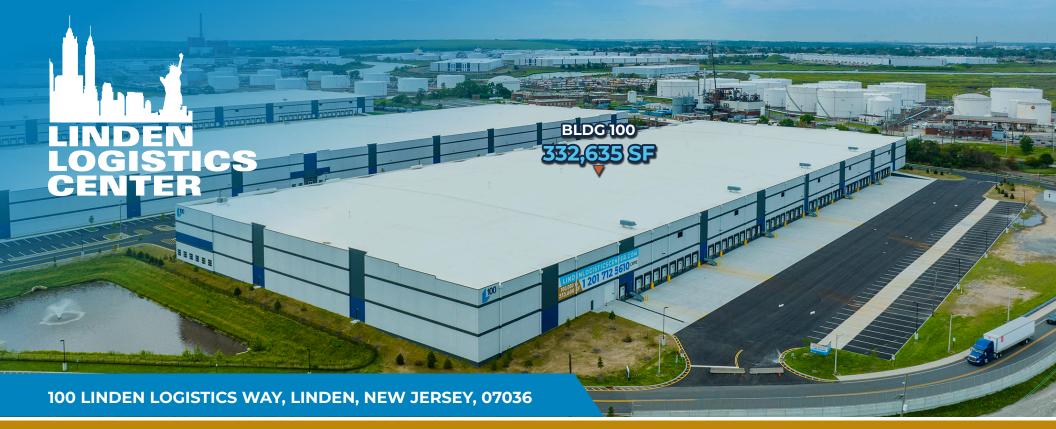

# 332,635 SF NEW CONSTRUCTION FOR LEASE

Located within the Largest Logistics Development consisting of 4.1 MSF within the NJ / NY Port Region with proximity to New York City and Newark Liberty International Airport

LindenLogisticsCenter.com

**332,635 SF** Total Building Size

**332,635 SF (Divisible)** Available Size

**3,000 SF** Office Size

**350' x 950'** Building Dimensions

**40'** Clear Height **45' x 56'** Column Spacing

## **332,635 SF** NEW CONSTRUCTION FOR LEASE **30-YEAR TAX PILOT IN PLACE**

100 LINDEN LOGISTICS WAY, LINDEN, NEW JERSEY, 07036

**AVAILABLE NOW** 

**332,635 SF** NEW CONSTRUCTION FOR LEASE **30-YEAR TAX PILOT IN PLACE** 

# LINDEN LOGISTICS CENTER

332,635 SF NEW CONSTRUCTION FOR LEASE 100 LINDEN LOGISTICS WAY