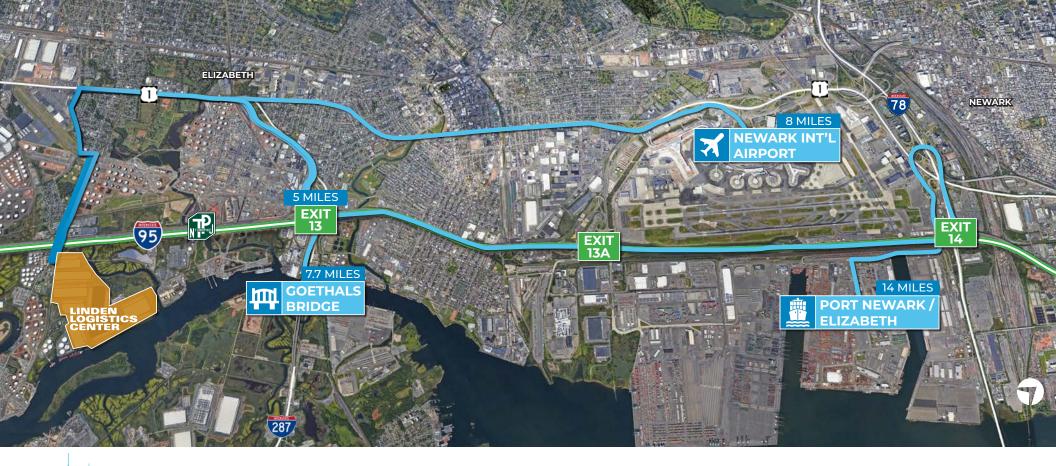

### **KEY DISTANCES**

EXIT

| NEW JERSEY TURNPIKE INT. 13 | 5 MILES           |
|-----------------------------|-------------------|
| NEWARK LIBERTY IN'L AIRPORT | 8 MILES           |
| GOETHALS BRIDGE             | 7.7 MILES         |
| BAYONNE BRIDGE              | 13.6 MILES        |
| OUTERBRIDGE CROSSING        | 14.3 MILES        |
| VERRAZZANO-NARROWS BRIDGE   | 14.3 MILES        |
| PORTS NEWARK / ELIZABETH    | 14 MILES          |
| HOLLAND TUNNEL              | 19 MILES          |
| NEW YORK CITY               | 21.7 MILES        |
| LINCOLN TUNNEL              | <b>22.1 MILES</b> |
| G.W. BRIDGE                 | 28.5 MILES        |