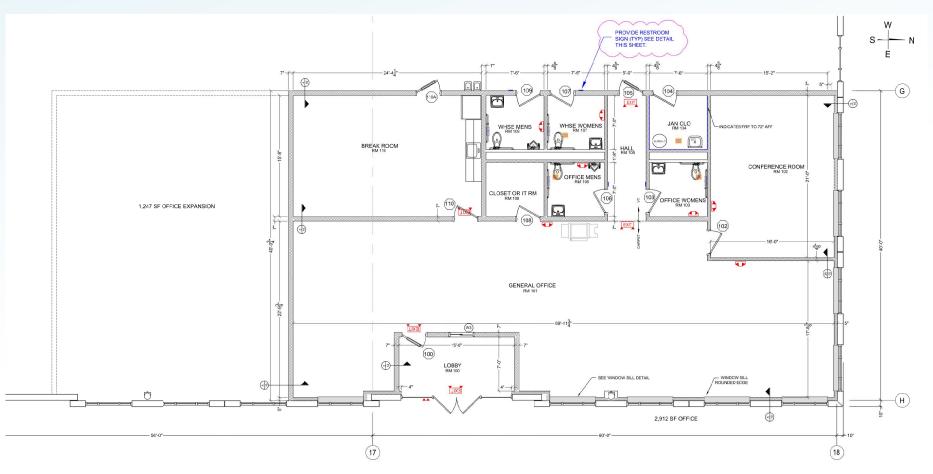

#### SPEC OFFICE PLAN - 3,000 SF

100 LINDEN LOGISTICS WAY, LINDEN, NEW JERSEY, 07036

**AVAILABLE NOW** 