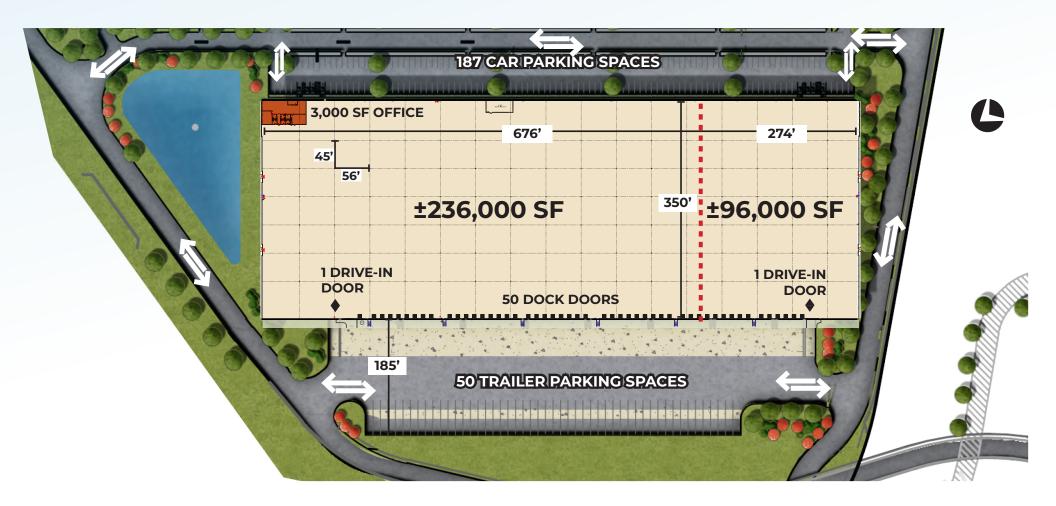

LindenLogisticsCenter.com

**332,635 SF** Total Building Size

**332,635 SF (Divisible)** Available Size

**3,000 SF** Office Size

**350' x 950'** Building Dimensions

**40'** Clear Height **45' x 56'** Column Spacing

**50** Dock Doors

**2** Drive-in Doors

**187** Car Parking Spaces

**50** Trailer Parking Spaces 800 LBS PSF Floor Load

**ESFR** Sprinkler

**LED** Lighting

**To Suit** Power

**30-Year** Tax Pilot