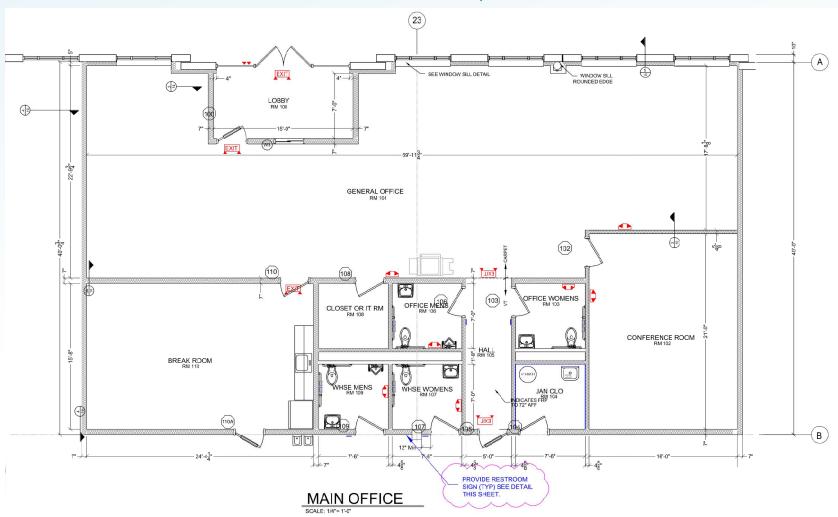

## **SPEC OFFICE PLAN - 3,000 SF**

516,600 SF
NEW CONSTRUCTION FOR LEASE
200 LINDEN LOGISTICS WAY

Contact us for more information or to arrange a tour:

LindenLogisticsCenter.com

EXCLUSIVE LEASING AGENT