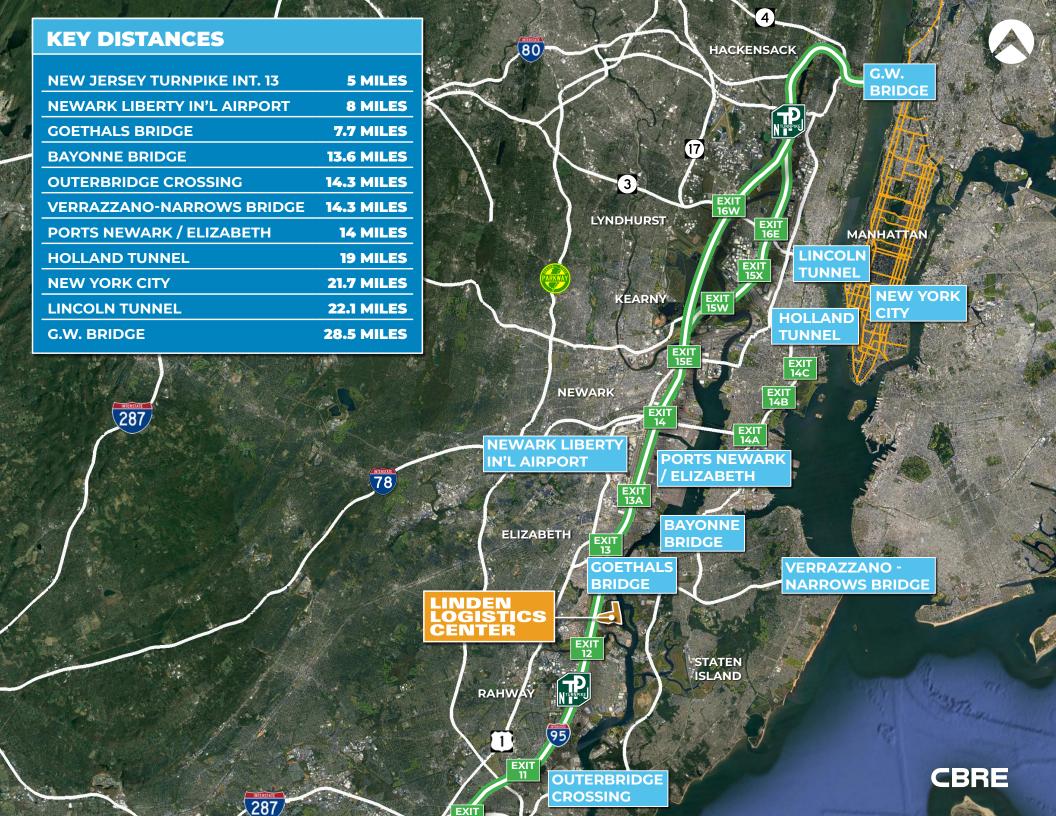

**AVAILABLE NOW | 30-YEAR TAX PILOT IN PLACE** 

516,600 SF NEW CONSTRUCTION

FOR LEASE

Located within the Largest Logistics Development consisting of 4.1 MSF within the NJ / NY Port Region with proximity to New York City and Newark Liberty International Airport