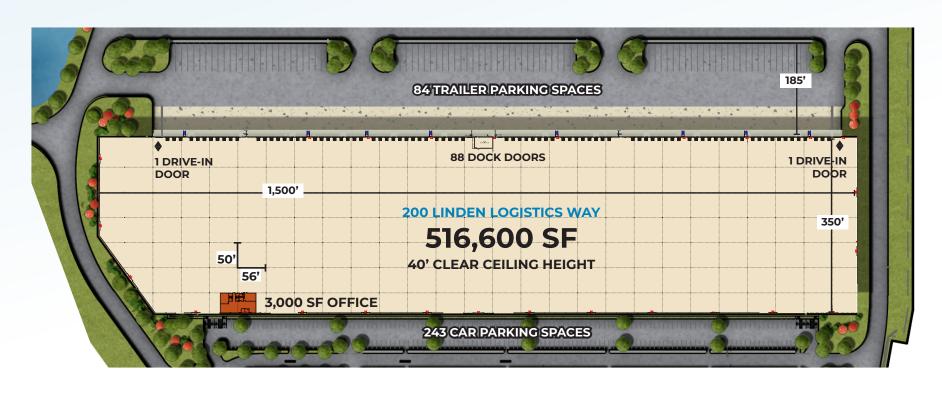

LindenLogisticsCenter.com

516,600 SF

Total Building Size

516,600 SF

Available Size

3,000 SF

Office Size

350' x 1,500'

**Building Dimensions** 

40'

Clear Height

50' x 56'

Column Spacing

88

Dock Doors

2

Drive-in Doors

243

Car Parking Spaces

84

Trailer Parking Spaces

**800 LBS PSF** 

Floor Load

**ESFR** 

Sprinkler

**LED** 

Lighting

**To Suit** 

Power

30-Year

Tax Pilot

**CBRE** 