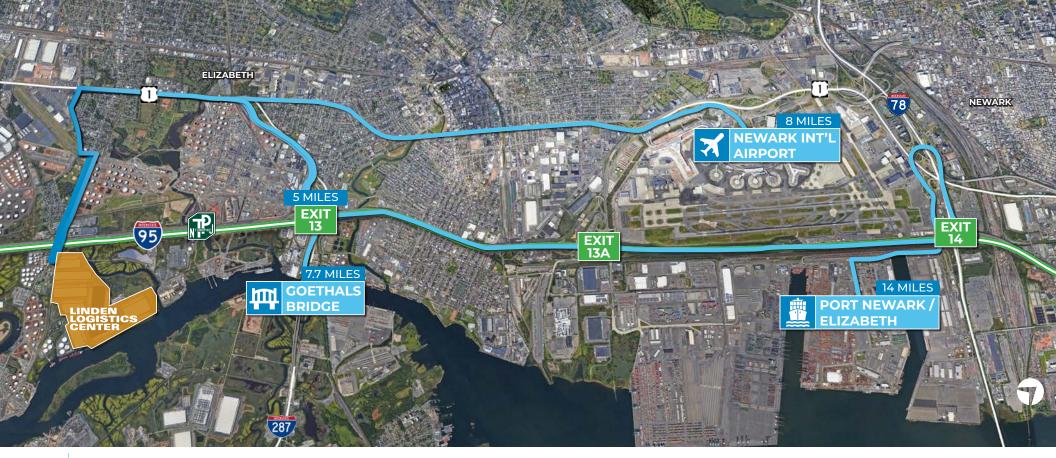

**AVAILABLE NOW | 30-YEAR TAX PILOT IN PLACE** 

516,600 SF NEW CONSTRUCTION

FOR LEASE

Located within the Largest Logistics Development consisting of 4.1 MSF within the NJ / NY Port Region with proximity to New York City and Newark Liberty International Airport