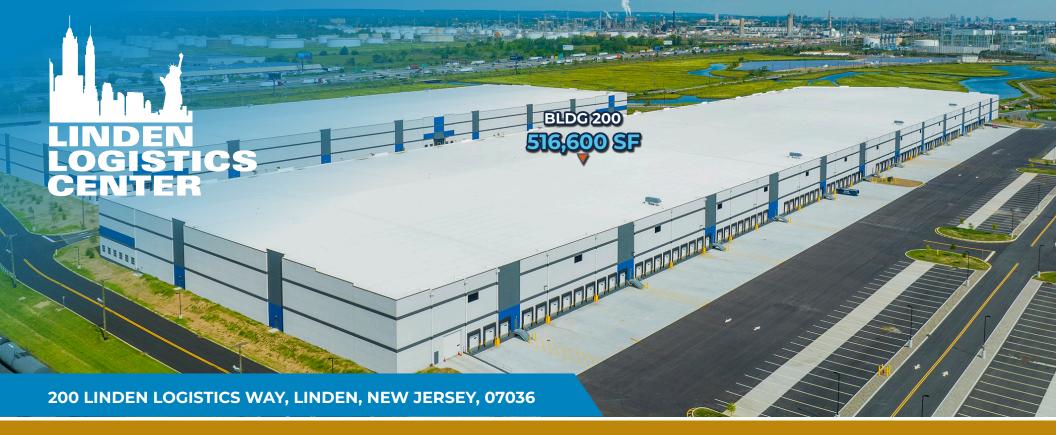

**AVAILABLE NOW | 30-YEAR TAX PILOT IN PLACE** 

516,600 SF NEW CONSTRUCTION

FOR LEASE

Located within the Largest Logistics Development consisting of 4.1 MSF within the NJ / NY Port Region with proximity to New York City and Newark Liberty International Airport

LindenLogisticsCenter.com

516,600 SF

Total Building Size

516,600 SF

Available Size

3,000 SF

Office Size

350' x 1,500'

# 516,600 SF

NEW CONSTRUCTION FOR LEASE

30-YEAR TAX PILOT IN PLACE