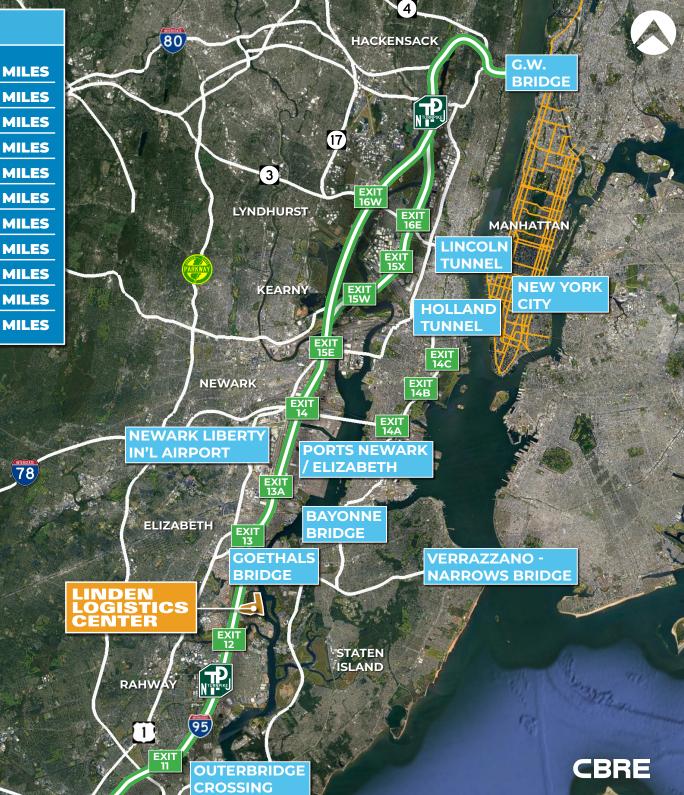

## **KEY DISTANCES**

EXIT

| NEW JERSEY TURNPIKE INT. 13 | 5 MILES           |
|-----------------------------|-------------------|
| NEWARK LIBERTY IN'L AIRPORT | 8 MILES           |
| GOETHALS BRIDGE             | 7.7 MILES         |
| BAYONNE BRIDGE              | 13.6 MILES        |
| OUTERBRIDGE CROSSING        | 14.3 MILES        |
| VERRAZZANO-NARROWS BRIDGE   | 14.3 MILES        |
| PORTS NEWARK / ELIZABETH    | 14 MILES          |
| HOLLAND TUNNEL              | 19 MILES          |
| NEW YORK CITY               | 21.7 MILES        |
| LINCOLN TUNNEL              | <b>22.1 MILES</b> |
| G.W. BRIDGE                 | 28.5 MILES        |