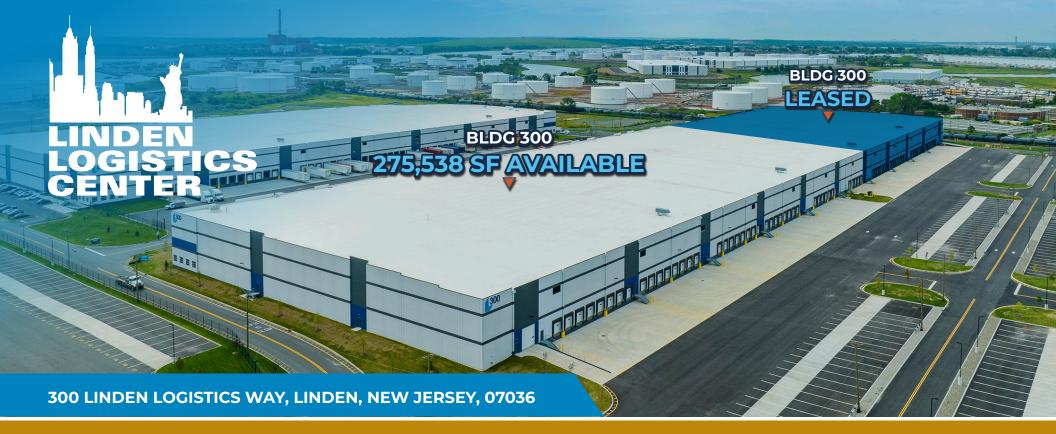

# 275,538 SF NEW CONSTRUCTION FOR LEASE

Located within the Largest Logistics Development consisting of 4.1 MSF within the NJ / NY Port Region with proximity to New York City and Newark Liberty International Airport

LindenLogisticsCenter.com

**472,610 SF** Total Building Size

**275,538 SF (Divisible)** Available Size

**3,000 SF** Office Size

**350' x 1,350'** Building Dimensions

**40'** Clear Height **50' x 56'** Column Spacing

**44** Dock Doors

**1** Drive-in Door

**132** Car Parking Spaces

**49** Trailer Parking Spaces 800 LBS PSF Floor Load

**ESFR** Sprinkler

**LED** Lighting

To Suit Power

**30-Year** Tax Pilot

# LINDEN LOGISTICS CENTER

275,538 SF NEW CONSTRUCTION FOR LEASE 300 LINDEN LOGISTICS WAY

LindenLogisticsCenter.com