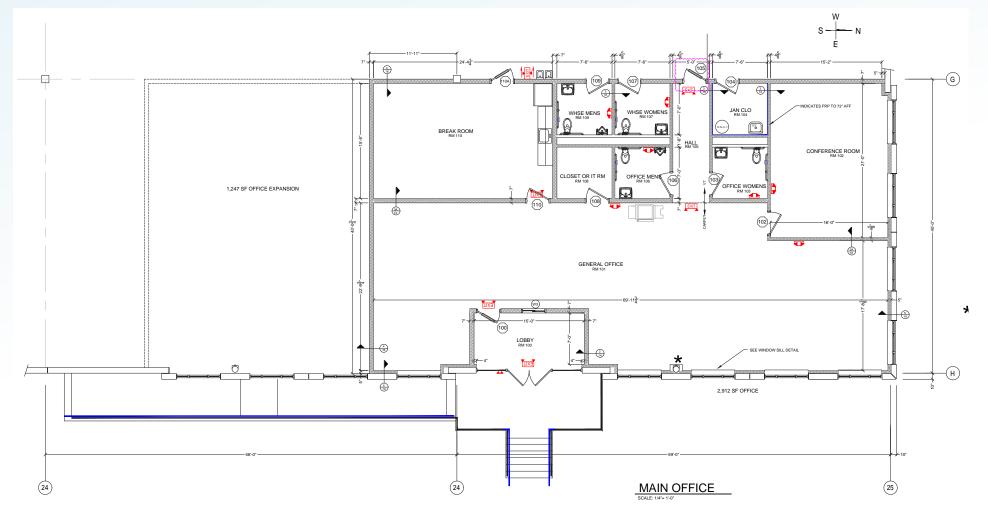

## **DIVISION POSSIBLE**

275,538 SF NEW CONSTRUCTION FOR LEASE 30-YEAR TAX PILOT IN PLACE

**SPEC OFFICE PLAN - 3,000 SF** 