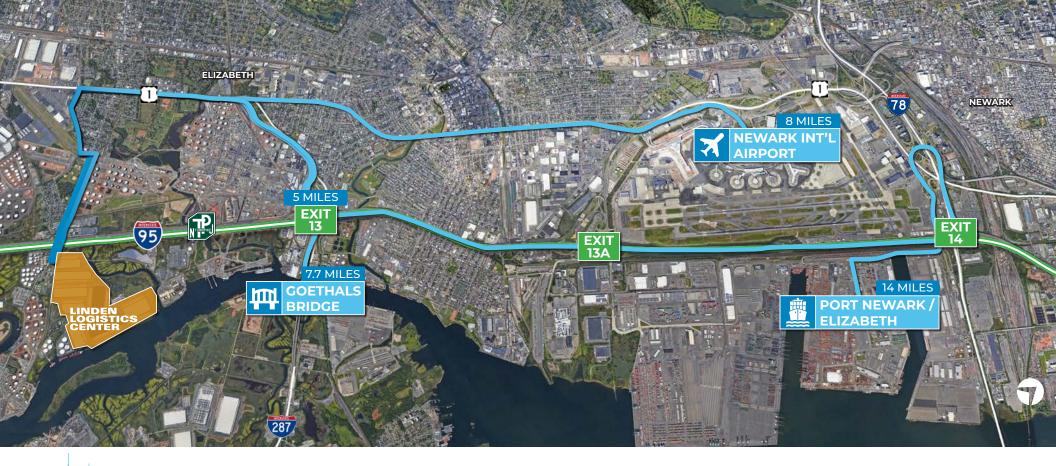

## **KEY DISTANCES**

EXIT

| NEW JERSEY TURNPIKE INT. 13 | 5 MILES           |
|-----------------------------|-------------------|
| NEWARK LIBERTY IN'L AIRPORT | 8 MILES           |
| GOETHALS BRIDGE             | 7.7 MILES         |
| BAYONNE BRIDGE              | 13.6 MILES        |
| OUTERBRIDGE CROSSING        | 14.3 MILES        |
| VERRAZZANO-NARROWS BRIDGE   | 14.3 MILES        |
| PORTS NEWARK / ELIZABETH    | 14 MILES          |
| HOLLAND TUNNEL              | 19 MILES          |
| NEW YORK CITY               | 21.7 MILES        |
| LINCOLN TUNNEL              | <b>22.1 MILES</b> |
| G.W. BRIDGE                 | 28.5 MILES        |