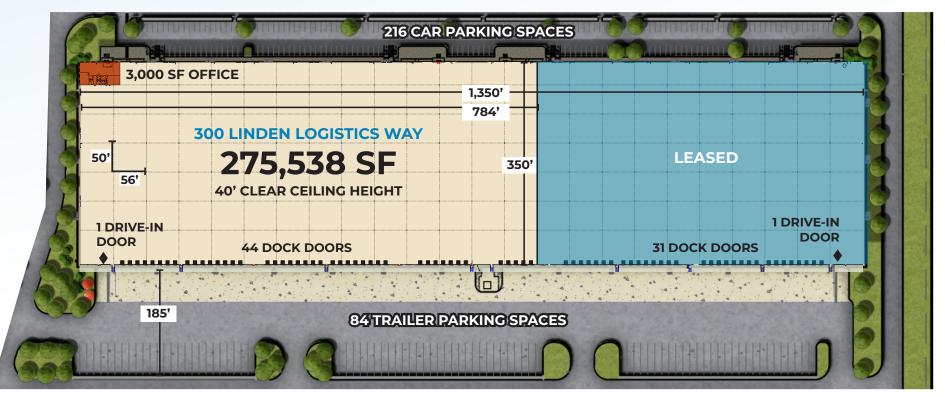

LindenLogisticsCenter.com

**472,610 SF** Total Building Size

**275,538 SF (Divisible)** Available Size

**3,000 SF** Office Size

**350' x 1,350'** Building Dimensions

**40'** Clear Height **50' x 56'** Column Spacing

**44** Dock Doors

**1** Drive-in Door

**132** Car Parking Spaces

**49** Trailer Parking Spaces 800 LBS PSF Floor Load

**ESFR** Sprinkler

**LED** Lighting

To Suit Power

**30-Year** Tax Pilot

## **DIVISION POSSIBLE**

275,538 SF NEW CONSTRUCTION FOR LEASE 30-YEAR TAX PILOT IN PLACE

**SPEC OFFICE PLAN - 3,000 SF** 